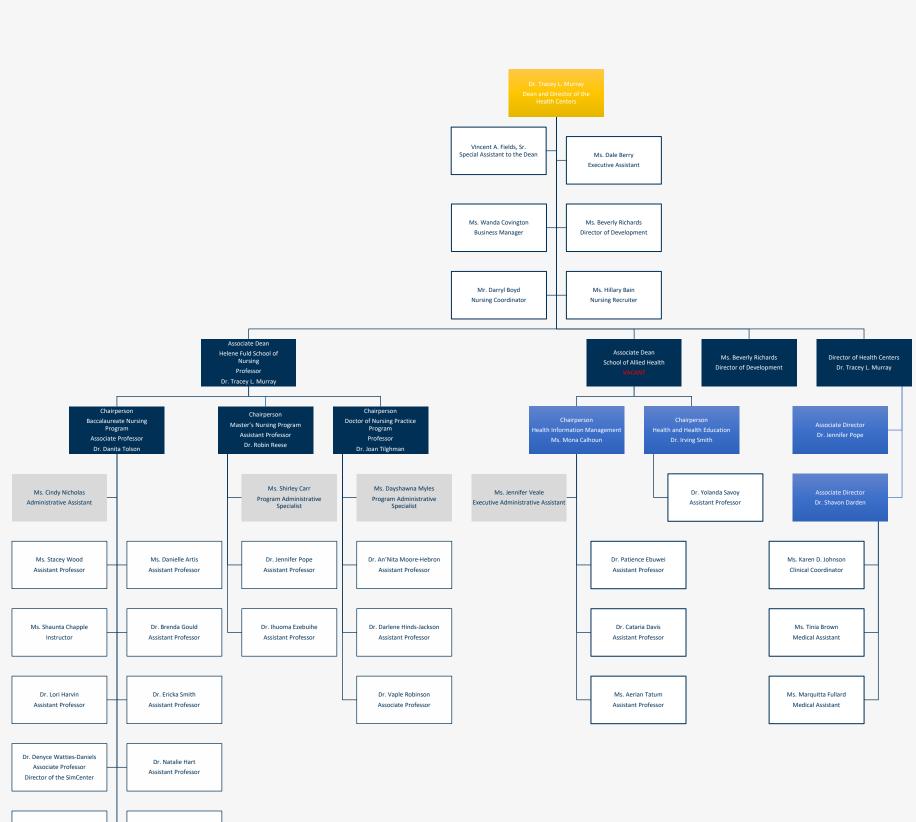

## ORGANIZATIONAL CHART

Dr. Crystal Day-Black

Associate Professor

Dr. Charlotte Wood

Associate Professor

**Division of Academic Affairs College of Health Professions** Location HHSB Phone #410.951.6100 Email tmurray@coppin.edu