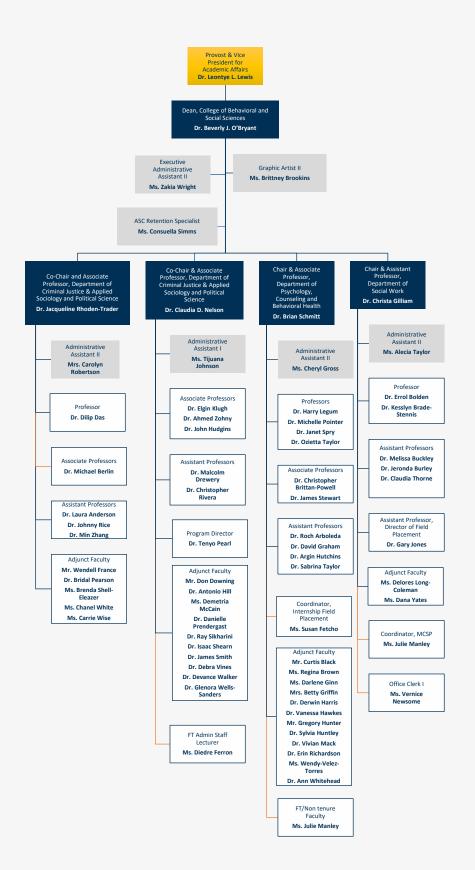

#### O R G A N I Z A T I O N A L C H A R T

Division of Academic Affairs College of Behavioral and Social Sciences Location: HHSB Room 351 Phone #: 410 951 2666 Email: <u>CollegeofBehaviourScienceDean@coppin.edu</u>