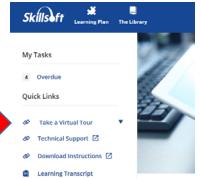

## How to Navigate:

Once logged in, click "Take a Virtual Tour", and watch the following videos. Click on the titles of the videos to watch the videos to become familiar with the Skillsoft content.

- 1. <u>Skillport 8i Overview</u>
- 2. Browse and Search the Library
- 3. <u>View Your Learner Transcripts</u>
- 4. Course Experience